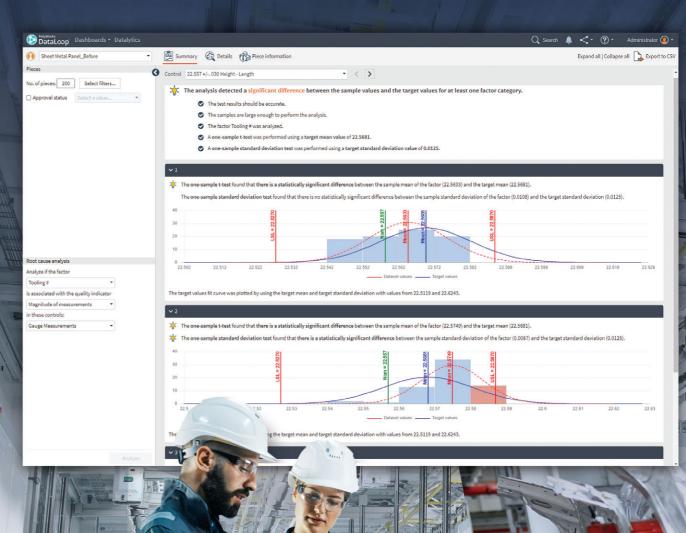

## Detect and Resolve Manufacturing Issues as Soon as They Occur

The PolyWorks | DataLoop Web Interface facilitates your root cause analyses by quickly highlighting problematic trends and providing statistical analyses of association. With version 2024, you can:

- ▶ Determine whether your processes are in control and stable using our native capability analysis toolbox, which now includes normal probability plots
- ▶ Analyze the distribution of measurements compared to the expected values using a t-test to determine if the measurements are significantly different than expected